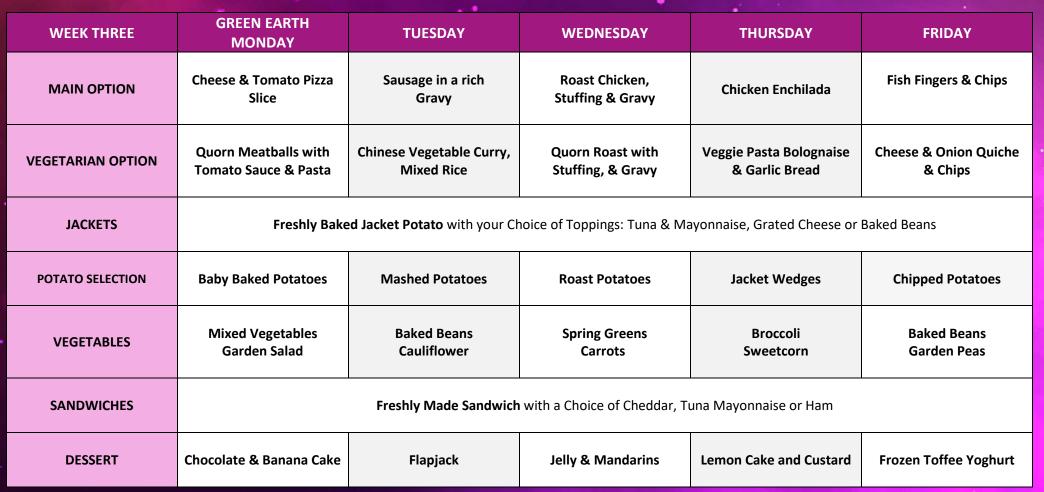

### **SUMMER MENU - WEEK THREE**

#### Week Commencing 19/09/22, 10/10/22

Available Daily Salad Selection, Fresh Bread, Fresh Fruit & Yoghurt